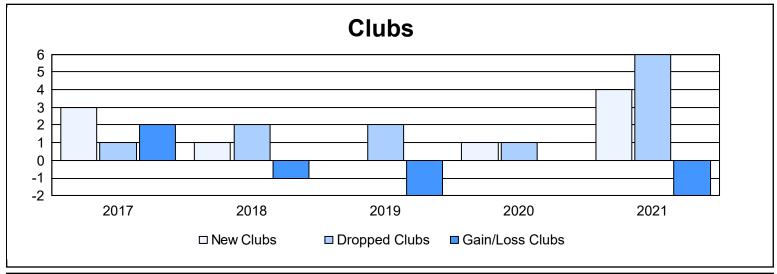

District 2 T1 As of June 2021 Cumulative

| Year      | New<br>Clubs | Dropped<br>Clubs | Gain/<br>Loss<br>Clubs | New<br>Members | Charter<br>Members | Reinstate<br>Members | Transfer<br>Members | Total<br>Member<br>Added | Total<br>Members<br>Dropped | Gain/<br>Loss<br>Members |
|-----------|--------------|------------------|------------------------|----------------|--------------------|----------------------|---------------------|--------------------------|-----------------------------|--------------------------|
| 2016-2017 | 3            | 1                | 2                      | 186            | 82                 | 37                   | 3                   | 308                      | 232                         | 76                       |
| 2017-2018 | 1            | 2                | -1                     | 175            | 21                 | 5                    | 7                   | 208                      | 245                         | -37                      |
| 2018-2019 | 0            | 2                | -2                     | 129            | 5                  | 30                   | 5                   | 169                      | 222                         | -53                      |
| 2019-2020 | 1            | 1                | 0                      | 65             | 53                 | 1                    | 2                   | 121                      | 182                         | -61                      |
| 2020-2021 | 4            | 6                | -2                     | 115            | 87                 | 6                    | 1                   | 209                      | 222                         | -13                      |
| Average   | 2            | 2                | -1                     | 134            | 50                 | 16                   | 4                   | 203                      | 221                         | -18                      |